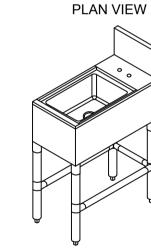

- 18 GA. 304 STAINLESS STEEL CONSTRUCTION.
- STS LEGS WITH ADJUSTABLE STS BULLET FEET.
- DECK MOUNT FAUCET HOLES ON 4" O.C.
- DRAIN BASKET INCLUDED.

< 1 1/8"

SEE DETAIL "C"

2 1/4"

**PLAN VIEW** 

**ISOMETRIC** 