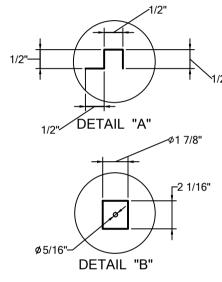

| DRAWIN FOR:              | MAT. TOP: 18GA. 304S/S<br>BASE: | DATE<br>Aug / 07 / 2017 | REVISIONS change gusset location |               |
|--------------------------|---------------------------------|-------------------------|----------------------------------|---------------|
| REF. NO:                 | REQ'D/ITEM:                     |                         |                                  | Tarrison      |
| ITEM NAME: Bar Hand Sink | DATE: Dec/29/2017               |                         |                                  |               |
| PROD . NO.: TA-BHS2412   | BY:                             |                         |                                  | Products Ltd. |
| SCALE: 1/2" =1'-0"       | CHECKED BY:                     |                         |                                  |               |