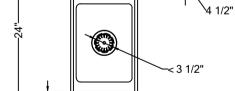

- 18 GA. 304 STAINLESS STEEL CONSTRUCTION.
- STS LEGS WITH ADJUSTABLE STS BULLET FEET.
- DECK MOUNT FAUCET HOLES ON 4" O.C.
- DRAIN BASKET INCLUDED.

< 1 1/8"

SEE DETAIL "C"

2 1/4"

**PLAN VIEW** 

**ISOMETRIC** 