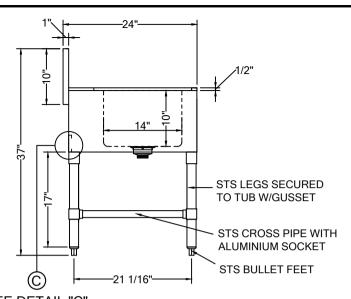

| DRAWIN FOR:              | MAT. TOP: 18GA. 304S/S<br>BASE: | DATE<br>Aug / 07 / 2017 | REVISIONS change gusset location |               |
|--------------------------|---------------------------------|-------------------------|----------------------------------|---------------|
| REF. NO:                 | REQ'D/ITEM:                     |                         |                                  | Tarrison      |
| ITEM NAME: Bar Hand Sink | DATE: Dec/29/2017               |                         |                                  |               |
| PROD . NO.: TA-BHS2412   | BY:                             |                         |                                  | Products Ltd. |
| SCALE: 1/2" =1'-0"       | CHECKED BY:                     |                         |                                  |               |