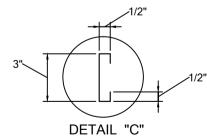

- 18 GA. 304 STAINLESS STEEL CONSTRUCTION.
- STS LEGS WITH ADJUSTABLE STS BULLET FEET.
- DECK MOUNT FAUCET HOLES ON 4" O.C.
- DRAIN BASKET INCLUDED.

< 1 1/8"

SEE DETAIL "C"

2 1/4"

**PLAN VIEW** 

**ISOMETRIC** 