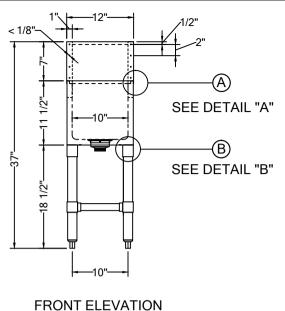

| DRAWIN FOR:              | MAT. TOP: 18GA. 304S/S<br>BASE: | DATE<br>Aug / 07 / 2017 | REVISIONS change gusset location |               |
|--------------------------|---------------------------------|-------------------------|----------------------------------|---------------|
| REF. NO:                 | REQ'D/ITEM:                     |                         |                                  | Tarrison      |
| ITEM NAME: Bar Hand Sink | DATE: Dec/29/2017               |                         |                                  |               |
| PROD . NO.: TA-BHS2412   | BY:                             |                         |                                  | Products Ltd. |
| SCALE: 1/2" =1'-0"       | CHECKED BY:                     |                         |                                  |               |